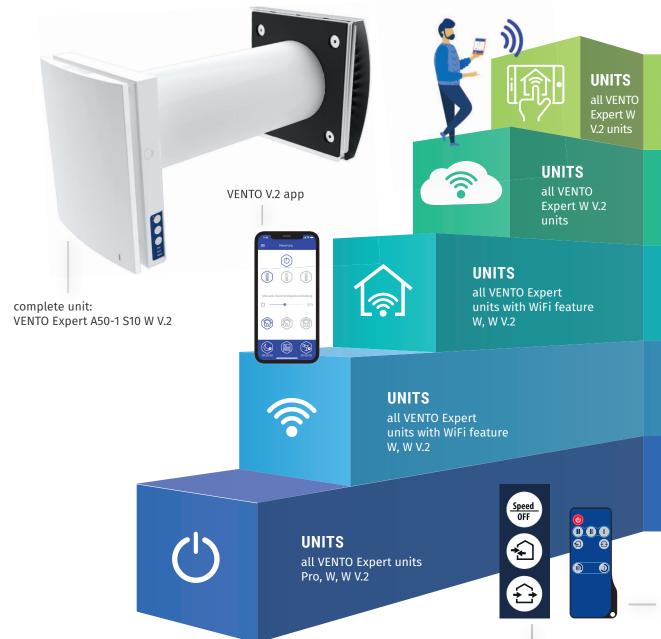

# **DIGITISE STEP BY STEP - VENTO EXPERT W V.2**

## **SMART HOME CONNECTION**

Can be integrated and controlled in open smart home systems.

## **BLAUBERG CLOUD**

All units can be controlled via Blauberg Cloud – from anywhere in the world.

#### **IN-HOUSE WIFI**

Communication via in-house WiFi. All master/slave groups can be controlled via one connection without having to change the network. Local control via app.

#### **INTERNAL WIFI**

Communication via internal WiFi.
One master/slave group can be controlled at a time.
Local control via app.

# **ANALOG**

Analog controlling directly via buttons on the unit or infrared remote control.

infrared remote control

buttons directly on the unit