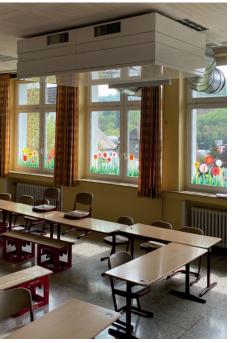

## Liese

In the course of the Corona pandemic, some communities set a good example and equipped their schools with energy-efficient ventilation units with heat recovery to ensure good air quality. One of them is the primary school in Nuttlar, which has decentral ventilation units from Blauberg Ventilatoren in 8 class rooms since summer 2022. Due to the architecture, the installation required innovative spirit: the air outlets were laid through the windows instead through the wall.

| REFERENCE PROJECT            | VENTILATION IN SCHOOLS                                                                       |
|------------------------------|----------------------------------------------------------------------------------------------|
| BUILDING TYPE                | School building                                                                              |
| FLOORS                       | 2 floors                                                                                     |
| VENTILATION TYPE AND CONCEPT | Decentral ventilation                                                                        |
| PRODUCTS                     | Civic EC DB 1000 S21, control panel S25                                                      |
| NUMBER OF UNITS              | 8 units, controls and CO <sub>2</sub> sensors                                                |
| CONTROL                      | App, external control panel S25                                                              |
| SPECIAL FEATURE              | Individual mounting solution through glass                                                   |
| ROOM SIZES                   | 80 – 120 m²                                                                                  |
| INSTALLATION COMPANY         | Sommer und Liese Haustechnik GmbH<br>Schlinkstraße 4B · 59909 Bestwig<br>www.sommer-liese.de |
| COMPLETION                   | Summer 2022                                                                                  |