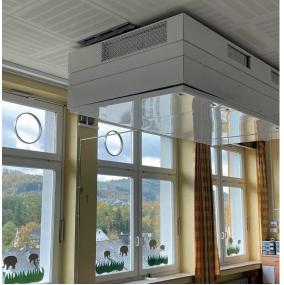

## Liese

In the course of the Corona pandemic, some communities set a good example and equipped their schools with energy-efficient ventilation units with heat recovery to ensure good air quality. One of them is the primary school in Nuttlar, which has decentral ventilation units from Blauberg Ventilatoren in 8 class rooms since summer 2022. Due to the architecture, the installation required innovative spirit: the air outlets were laid through the windows instead through the wall.

| REFERENCE PROJECT            | VENTILATION IN SCHOOLS                                                                       |
|------------------------------|----------------------------------------------------------------------------------------------|
| BUILDING TYPE                | School building                                                                              |
| FLOORS                       | 2 floors                                                                                     |
| VENTILATION TYPE AND CONCEPT | Decentral ventilation                                                                        |
| PRODUCTS                     | Civic EC DB 1000 S21, control panel S25                                                      |
| NUMBER OF UNITS              | 8 units, controls and CO <sub>2</sub> sensors                                                |
| CONTROL                      | App, external control panel S25                                                              |
| SPECIAL FEATURE              | Individual mounting solution through glass                                                   |
| ROOM SIZES                   | 80 – 120 m²                                                                                  |
| INSTALLATION COMPANY         | Sommer und Liese Haustechnik GmbH<br>Schlinkstraße 4B · 59909 Bestwig<br>www.sommer-liese.de |
| COMPLETION                   | Summer 2022                                                                                  |