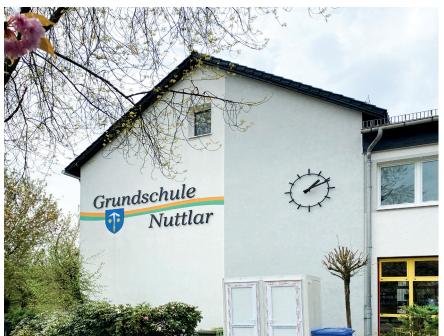

## Liese

In the course of the Corona pandemic, some communities set a good example and equipped their schools with energy-efficient ventilation units with heat recovery to ensure good air quality. One of them is the primary school in Nuttlar, which has decentral ventilation units from Blauberg Ventilatoren in 8 class rooms since summer 2022. Due to the architecture, the installation required innovative spirit: the air outlets were laid through the windows instead through the wall.